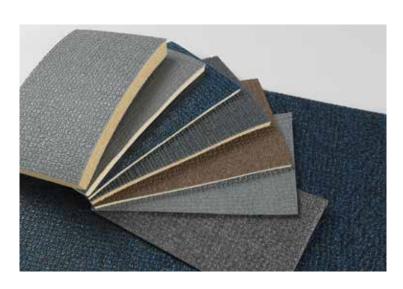

#### **Full Spectrum Color Ensemble**

DURUG is readily available in single color, duotone (or tri-tone upon request) color schemes. Duracote laboratories can custom-match virtually any color. Simply provide the Federal Standard Color 5-digit number ... or Duracote color number ... or a color swatch.