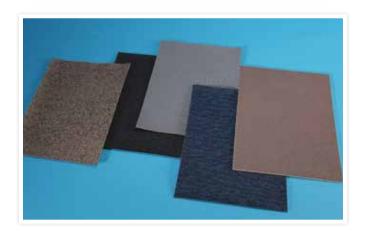

### Tough. Flexible. Visually Appealing.

DURUG floor coverings are designed for both OEM and retrofit applications in aircraft, marine, rail passenger cars, trucks and buses. They provide attractive, scuff-resistant durability with excellent anti-fatigue properties. Engineered with a tough, polymer top surface and choice of closed-cell, non-absorbent foam underlay (1/8", 1/4", 1/2" thicknesses). Available also without foam underlay.

#### **Full Spectrum Color Ensemble**

DURUG is readily available in single color, duotone (or tri-tone upon request) color schemes. Duracote laboratories can custom-match virtually any color. Simply provide the Federal Standard Color 5-digit number ... or Duracote color number ... or a color swatch.